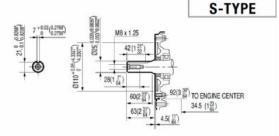

## Honda GX240 SXQ4 25mm Keyway Shaft Engine

## SPECIFICATIONS

| Engine Type                      | Single cylinder OHV 4-stroke air-cooled |
|----------------------------------|-----------------------------------------|
| Max. Net Torque (Nm) @ 2'500 rpm | 18.3                                    |
| Displacement (cc)                | 270                                     |
| Cylinder                         | Cast Iron Sleeve                        |
| Bore (mm)                        | 77.0                                    |
| Stroke (mm)                      | 58.0                                    |
| Fuel Tank Capacity (I)           | 5.3                                     |
| Oil Capacity (I)                 | 1.1                                     |
| Dry Weight (kg)                  | 25.8                                    |
| Dimensions Length (mm)           | 381                                     |
| Dimensions Width (mm)            | 428                                     |
| Dimensions Height (mm)           | 422                                     |
| Recoil Start                     | Yes                                     |
| Electric Start                   | No                                      |
|                                  |                                         |