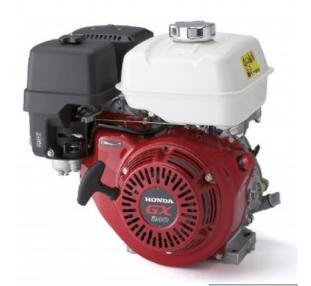

## Honda GX240 SXQ4 25mm Keyway Shaft Engine

## Prod Code: 3000-HOND-8SXQ4

25mm Keyway Shaft Oil Alert Petrol Engine.

The GX240 engine is suitable for a wide range of heavy duty applications such as in construction equipment, tillers, generators, welders, pumps and other industrial applications.

Engine features:

Engine reatures.
OHV design enhances combustion efficiency
High power-to-displacement ratio
Easy starting with an automatic decompression system and an easy-to-grip soft recoil starter handle
High quality materials and purpose-built components which ensure reliable, long-term use
Meets world's most stringent environmental legislation
Low fuel and oil consumption
Reduced vibration and noise levels