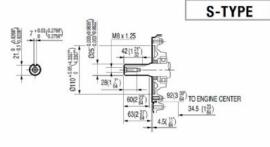

| Engine Type  Single cylinder OHV 4-stroke air-cooled  Max. Net Torque (Nm) @ 2'500 rpm  19.1  Displacement (cc)  Cylinder  Cast Iron Sleeve  Bore (mm)  77.0  Stroke (mm)  58.0 |
|---------------------------------------------------------------------------------------------------------------------------------------------------------------------------------|
| Displacement (cc)         270           Cylinder         Cast Iron Sleeve           Bore (mm)         77.0           Stroke (mm)         58.0                                   |
| Cylinder         Cast Iron Sleeve           Bore (mm)         77.0           Stroke (mm)         58.0                                                                           |
| Bore (mm) 77.0  Stroke (mm) 58.0                                                                                                                                                |
| Stroke (mm) 58.0                                                                                                                                                                |
|                                                                                                                                                                                 |
| 5 17 1 6 3 (1)                                                                                                                                                                  |
| Fuel Tank Capacity (I) 5.3                                                                                                                                                      |
| Oil Capacity (I) 1.1                                                                                                                                                            |
| Dry Weight (kg) 25.8                                                                                                                                                            |
| Dimensions Length (mm) 381                                                                                                                                                      |
| Dimensions Width (mm) 428                                                                                                                                                       |
| Dimensions Height (mm) 422                                                                                                                                                      |
| Recoil Start Yes                                                                                                                                                                |
| Electric Start No                                                                                                                                                               |