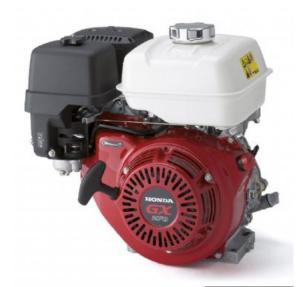

## Honda GX270 SXQ4 25mm Keyway Shaft Engine

Prod Code: 3000-HOND-9SXQ4

25mm Keyway Shaft Oil Alert Petrol Engine.

The GX270 engine is suitable for a wide range of heavy duty applications such as in construction equipment, tillers, generators, welders, pumps and other industrial applications.

Engine features:

- OHV design enhances combustion efficiency
  High power-to-displacement ratio
  Easy starting with an automatic decompression system and an easy-to-grip soft recoil starter handle
  High quality materials and purpose-built components which ensure reliable, long-term use
  Weets world's most stringent environmental legislation
  Low fuel and oil consumption
  Reduced vibration and noise levels