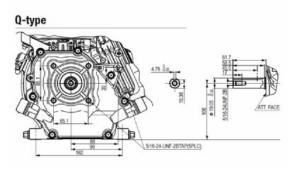

| SPECIFICATIONS         |                                         |
|------------------------|-----------------------------------------|
| Engine Type            | Single cylinder OHV 4-stroke air-cooled |
| Displacement (cc)      | 208                                     |
| Cylinder               | Cast Iron Sleeve                        |
| Bore (mm)              | 70.0                                    |
| Stroke (mm)            | 54.0                                    |
| Fuel Tank Capacity (I) | 4                                       |
| Oil Capacity (I)       | 0.6                                     |
| Dry Weight (kg)        | 17.5                                    |
| Dimensions Length (mm) | 323                                     |
| Dimensions Width (mm)  | 386                                     |
| Dimensions Height (mm) | 361                                     |
| Recoil Start           | Yes                                     |
| Electric Start         | No                                      |