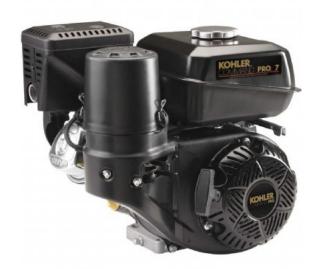

## Kohler CH270-0111 7HP **Keyway Shaft Engine**

Prod Code: 3000-KOHL1-838

3/4" (19.05mm) Keyway Shaft Oil Alert Petrol Engine

This gasoline engine features a 4-cycle, slant cylinder design, with a cast iron cylinder bore and overhead valve for easy access. The Quad-Clean 4-stage air filtration system ensures only clean air enters the engine for maximum power and life of the engine. In addition, this engine is backed by a 3 year commercial warranty.

User-Friendly.

User-Friendly. Industry standard PTO face provides flexibility to power any application without modification to the equipment. Dual oil fills and drains and easy access throttle, choke and shutoff make operating and maintaining this engine a breeze.

Durable, Long Life Design.
Features steel-forged crankshaft, cast iron cylinder bore, tough Stellite® faced exhaust valve with Tuftride® coated stems and dual ball bearings for maximum side load characteristics. Also, the Quad-Clean™ four-stage cyclonic air filtration system ensures only the cleanest air is entering the engine, maximizing engine power and life.

Increased Efficiency.
The KOHLER advanced ignition system reduces fuel consumption, while the large capacity fuel tank allows for longer runs between fill-ups. Combined, these two features will save you time and money.

Comfortable Operation.

A fully integrated system, including oversized muffler, sound-deadening alloy crankcase and silenced air intake, provides smoother, quieter performance.

Reliable Starting.
In colder months the Quad-Clean™ air filter cover can be reconfigured, no tools required and in a matter of seconds, to recycle engine heat. Along with the advanced electronic ignition, automatic compression release, and dual ball bearings the Command PRO® provides effortless starts in all weather and conditions.