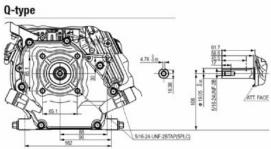

OSET-Friendly.
Industry standard PTO face provides flexibility to power any application without modification to the equipment. Dual oil fills and drains and easy access throttle, choke and shutoff make operating and maintaining this engine a breeze.

| SPECIFICATIONS         |                                         |
|------------------------|-----------------------------------------|
| Engine Type            | Single cylinder OHV 4-stroke air-cooled |
| Displacement (cc)      | 208                                     |
| Cylinder               | Cast Iron Sleeve                        |
| Bore (mm)              | 70.0                                    |
| Stroke (mm)            | 54.0                                    |
| Fuel Tank Capacity (I) | 4                                       |
| Oil Capacity (I)       | 0.6                                     |
| Dry Weight (kg)        | 22.5                                    |
| Dimensions Length (mm) | 323                                     |
| Dimensions Width (mm)  | 386                                     |
| Dimensions Height (mm) | 361                                     |
| Recoil Start           | Yes                                     |
| Electric Start         | Yes                                     |