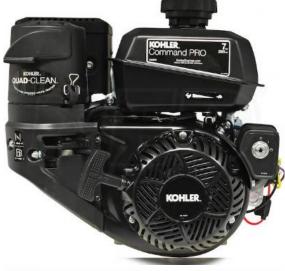

## Kohler CH270-3219 7HP **Electric Start Keyway Shaft Engine**

Prod Code: 3000-KOHL2-1523

 $3/4^{\prime\prime}$  (19.05mm) Keyway Shaft Oil Alert Petrol Engine. Equipped with key operated electric start

Old Engine Code =CH270-0115

New Engine Code = CH270-3219

This gasoline engine features a 4-cycle, slant cylinder design, with a cast iron cylinder bore and overhead valve for easy access. The Quad-Clean™ 4-stage air filtration system ensures only clean air enters the engine for maximum power and life of the engine. In addition, this engine is backed by a 3 year commercial warranty.