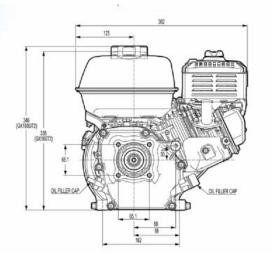

  • Meets world's most stringent environmental legislation

  • Low fuel and oil consumption

  • Reduced vibration and noise levels

| SPECIFICATIONS                   |                                         |
|----------------------------------|-----------------------------------------|
| Engine Type                      | Single cylinder OHV 4-stroke air-cooled |
| Max. Net Torque (Nm) @ 2'500 rpm | 12.4                                    |
| Displacement (cc)                | 196                                     |
| Cylinder                         | Cast Iron Sleeve                        |
| Bore (mm)                        | 68.0                                    |
| Stroke (mm)                      | 54.0                                    |
| Fuel Tank Capacity (I)           | 3.1                                     |
| Oil Capacity (I)                 | 0.6                                     |
| Dry Weight (kg)                  | 16.1                                    |
| Dimensions Length (mm)           | 321                                     |
| Dimensions Width (mm)            | 376                                     |
| Dimensions Height (mm)           | 346                                     |
| Recoil Start                     | Yes                                     |
| Electric Start                   | No                                      |