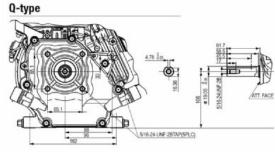

  • Meets world's most stringent environmental legislation

  • Low fuel and oil consumption

  • Reduced vibration and noise levels

| SPECIFICATIONS                   |                                         |
|----------------------------------|-----------------------------------------|
| Engine Type                      | Single cylinder OHV 4-stroke air-cooled |
| Max. Net Torque (Nm) @ 2'500 rpm | 12.4                                    |
| Displacement (cc)                | 196                                     |
| Cylinder                         | Cast Iron Sleeve                        |
| Bore (mm)                        | 68.0                                    |
| Stroke (mm)                      | 54.0                                    |
| Fuel Tank Capacity (I)           | 3.1                                     |
| Oil Capacity (I)                 | 0.6                                     |
| Dry Weight (kg)                  | 16.1                                    |
| Dimensions Length (mm)           | 321                                     |
| Dimensions Width (mm)            | 376                                     |
| Dimensions Height (mm)           | 346                                     |
| Recoil Start                     | Yes                                     |
| Electric Start                   | No                                      |