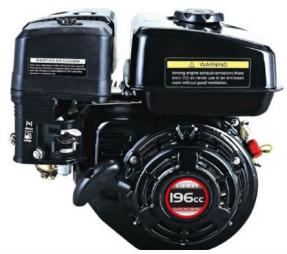

## Loncin G200F 3/4 INCH Keyway Shaft Engine

Prod Code: 3000-LONC-21756

3/4" (19.05mm) Keyway Shaft Oil Alert Petrol Engine. A brand new unused take-off engine. It has been removed from a brand new machine in place of another engine and therefore has some small marks from the previous fitting

## Engine features:

- •OHV design enhances combustion efficiency
  •High power-to-displacement ratio
  •Easy starting with an automatic decompression system and an easy-to-grip soft recoil starter handle
  •High quality materials and purpose-built components which ensure reliable, long-term use