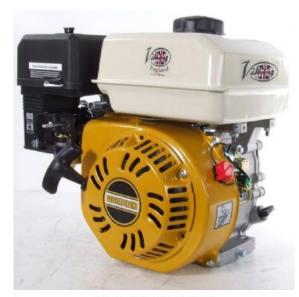

## **Villiers G210 LX4 7HP 2:1 Reduction Engine**

Prod Code: 3000-VILL-19626

REPLACES HONDA GX200 LXQ4

2:1 Reduction Box Oil Alert Petrol Engine.

The G210 engine is suitable for a wide range of industrial applications

Engine features:

Oil level alert
Drain oil on both sides of the engine for different applications
Float carburettor with fuel shutoff valve

| SPECIFICATIONS                   |                                         |
|----------------------------------|-----------------------------------------|
| Engine Type                      | Single cylinder OHV 4-stroke air-cooled |
| Max. Net Torque (Nm) @ 2'500 rpm | 12.4                                    |
| Displacement (cc)                | 196                                     |
| Cylinder                         | Cast Iron Sleeve                        |
| Bore (mm)                        | 68.0                                    |
| Stroke (mm)                      | 54.0                                    |
| Fuel Tank Capacity (I)           | 3.1                                     |
| Oil Capacity (I)                 | 0.6                                     |
| Dry Weight (kg)                  | 16.1                                    |
| Dimensions Length (mm)           | 321                                     |
| Dimensions Width (mm)            | 376                                     |
| Dimensions Height (mm)           | 335                                     |
| Recoil Start                     | Yes                                     |
| Electric Start                   | No                                      |