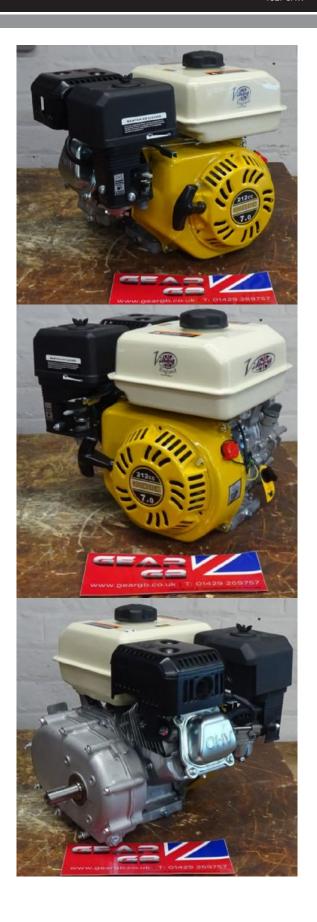

## Villiers G210 RX4 7HP (20mm Shaft) 2:1 Clutched Reduction Engine

Prod Code: 3000-VILL-22324

REPLACES HONDA GX200 RX4 AND KOHLER CH270-3158

2:1 Clutched Reduction Box Oil Alert Petrol Engine

The G210 engine is suitable for a wide range of industrial applications

Oil level alert
Drain oil on both sides of the engine for different applications
Float carburettor with fuel shutoff valve

| SPECIFICATIONS         |                                         |
|------------------------|-----------------------------------------|
| Engine Type            | Single cylinder OHV 4-stroke air-cooled |
| Output Shaft           | 20mm                                    |
| Displacement (cc)      | 212                                     |
| Cylinder               | Cast Iron Sleeve                        |
| Fuel Tank Capacity (I) | 3.1                                     |
| Oil Capacity (I)       | 0.6                                     |
| Dry Weight (kg)        | 23.5                                    |
| Dimensions (mm)        | 402 x 388 x 385                         |
| Recoil Start           | Yes                                     |
| Electric Start         | No                                      |