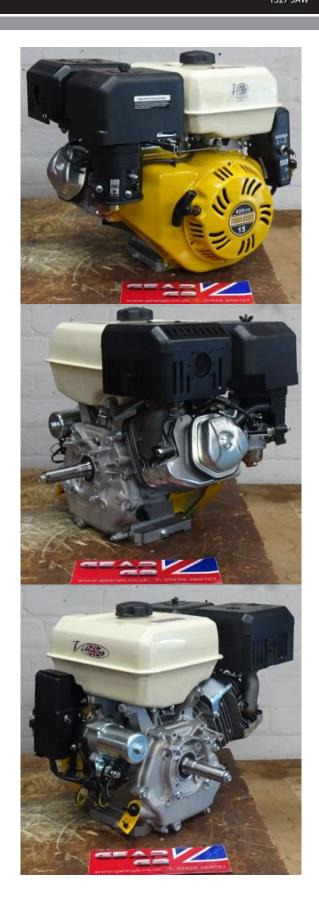

## Villiers G420 QXE4 14HP **Electric Start Keyway Shaft Engine**

Prod Code: 3000-VILL-22325

REPLACES HONDA GX390 QXE4 AND BRIGGS XR2100 ELEC START

1" (25.4mm) Keyway Shaft Oil Alert Petrol Engine.

The G420 engine is suitable for a wide range of industrial applications

Engine features:

Oil level alert
Drain oil on both sides of the engine for different applications
Float carburettor with fuel shutoff valve

| SPECIFICATIONS                   |                                         |
|----------------------------------|-----------------------------------------|
| Engine Type                      | Single cylinder OHV 4-stroke air-cooled |
| Max. Net Torque (Nm) @ 2'600 rpm | 28.5                                    |
| Displacement (cc)                | 420                                     |
| Charge Coil output               | 1A                                      |
| Cylinder                         | Cast Iron Sleeve                        |
| Bore (mm)                        | 90.0                                    |
| Stroke (mm)                      | 66.0                                    |
| Fuel Tank Capacity (I)           | 6.6                                     |
| Oil Capacity (I)                 | 1.1                                     |
| Dry Weight (kg)                  | 32                                      |
| Dimensions Length (mm)           | 405                                     |
| Dimensions Width (mm)            | 450                                     |
| Dimensions Height (mm)           | 457                                     |
| Recoil Start                     | Yes                                     |
| Electric Start                   | Yes                                     |