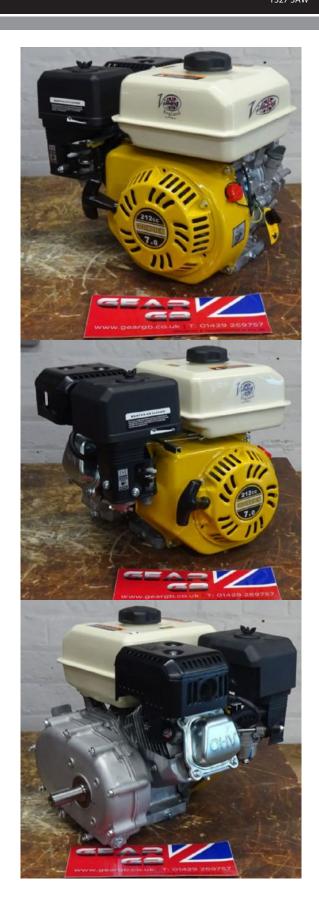

## Villiers G210 RX4 7HP (22mm Shaft) 2:1 Clutched Reduction Engine

Prod Code: 3000-VILL-22354

REPLACES HONDA GX200 RX4 AND KOHLER CH270-3158

2:1 Clutched Reduction Box Oil Alert Petrol Engine

The G210 engine is suitable for a wide range of industrial applications

Oil level alert
Drain oil on both sides of the engine for different applications
Float carburettor with fuel shutoff valve

| SPECIFICATIONS         |                                         |
|------------------------|-----------------------------------------|
| Engine Type            | Single cylinder OHV 4-stroke air-cooled |
| Output Shaft           | 22mm                                    |
| Displacement (cc)      | 212                                     |
| Cylinder               | Cast Iron Sleeve                        |
| Fuel Tank Capacity (I) | 3.1                                     |
| Oil Capacity (I)       | 0.6                                     |
| Dry Weight (kg)        | 23.5                                    |
| Dimensions (mm)        | 402 x 388 x 385                         |
| Recoil Start           | Yes                                     |
| Electric Start         | No                                      |