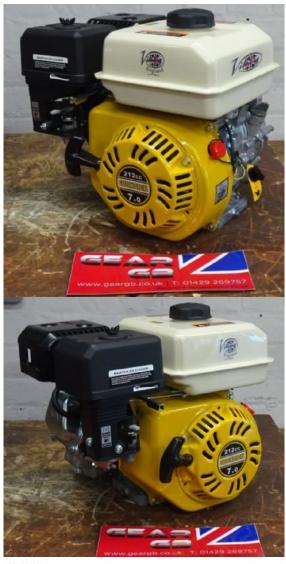

## Villiers G210 QX4 7HP 3/4 Inch Keyway Shaft Engine

## Prod Code: 3000-VILL-22456

REPLACES HONDA GX200 QX4

3/4" Keyway shaft Oil Alert Petrol Engine.

The G210 engine is suitable for a wide range of industrial applications

## Engine features:

Oil level alert
Drain oil on both sides of the engine for different applications
Float carburettor with fuel shutoff valve