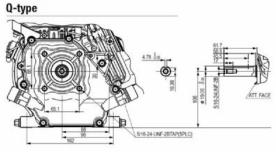

## SPECIFICATIONS

| Engine Type                      | Single cylinder OHV 4-stroke air-cooled |
|----------------------------------|-----------------------------------------|
| Max. Net Torque (Nm) @ 2′500 rpm | 12.4                                    |
| Displacement (cc)                | 210                                     |
| Cylinder                         | Cast Iron Sleeve                        |
| Bore (mm)                        | 68.0                                    |
| Stroke (mm)                      | 54.0                                    |
| Fuel Tank Capacity (I)           | 3.1                                     |
| Oil Capacity (I)                 | 0.6                                     |
| Dry Weight (kg)                  | 16.1                                    |
| Dimensions Length (mm)           | 321                                     |
| Dimensions Width (mm)            | 376                                     |
| Dimensions Height (mm)           | 335                                     |
| Recoil Start                     | Yes                                     |
| Electric Start                   | No                                      |
|                                  |                                         |