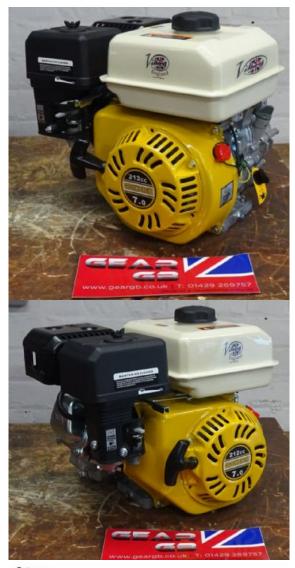

## Villiers G180 QX4 6HP 3/4 Inch Keyway Shaft Engine

## Prod Code: 3000-VILL-22933

REPLACES HONDA GX160 QX4

3/4" Keyway shaft Oil Alert Petrol Engine.

The G180 engine is suitable for a wide range of industrial applications

## Engine features:

Oil level alert
Drain oil on both sides of the engine for different applications
Float carburettor with fuel shutoff valve