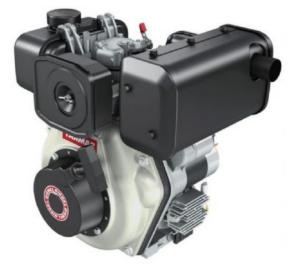

## Yanmar L48V 3/4" Keyway Shaft RECOIL START Engine

Prod Code: 3000-YANM-23084

Diesel 3/4" (19mm) Keyway Shaft Engine electric start (EU Stage V compliant)

Engine Code. L48V6VCF1F8AABR (direct replacement for L48N6VCF1F8AABR)

Designed with Yanmar's proprietary direct injection technology, maximum combustion efficiency is realized through the ideal match between the combustion chamber and injection system. This means a powerful, but environmentally friendly engine.

Keeping with the tradition of compact design, the new L-N series are simple to install. It fits in cramped spaces without sacrificing power and performance. Yanmar's proprietary direct injection technology allows the engine to sip rather than gorge on fuel. This means lower running cost in the world of rising fuel prices.

Superior vibration and noise reduction is achieved through the use of precision balancers. This leads to operating comfort even under long working hours.

| SPECIFICATIONS     |                                          |
|--------------------|------------------------------------------|
| Engine             | Air cooled direct injection engine       |
| Power              | 3.6HP - 4.1HP (2.7-3.1kW)                |
| RPM                | 3600 (also available in 3000RPM version) |
| Displacement (cc)  | 219                                      |
| Starting           | Recoil start                             |
| Fuel Tank Capacity | 2.4 L                                    |
| Oil Capacity       | 0.8 L                                    |
| Dimensions (mm)    | 332L x 448W x 425H                       |
| Weight             | 29.5 Kg                                  |