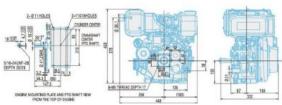

Superior vibration and noise reduction is achieved through the use of precision balancers. This leads to operating comfort even under long working hours.

| SPECIFICATIONS     |                                          |
|--------------------|------------------------------------------|
| Engine             | Air cooled direct injection engine       |
| Power              | 3.6HP - 4.1HP (2.7-3.1kW)                |
| RPM                | 3600 (also available in 3000RPM version) |
| Displacement (cc)  | 219                                      |
| Starting           | Recoil start                             |
| Fuel Tank Capacity | 2.4 L                                    |
| Oil Capacity       | 0.8 L                                    |
| Dimensions (mm)    | 332L x 448W x 425H                       |
| Weight             | 29.5 Kg                                  |