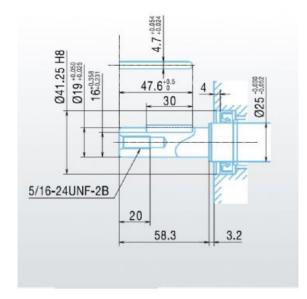

## Yanmar L48V 3/4" Keyway Shaft RECOIL START Engine

Prod Code: 3000-YANM-23084

Diesel 3/4" (19mm) Keyway Shaft Engine electric start (EU Stage V compliant)

Engine Code. L48V6VCF1F8AABR (direct replacement for L48N6VCF1F8AABR)