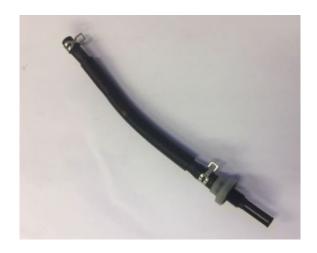

## Prod Code: 3002-GX160-20559

Genuine Honda Take-off part GX160 Engine. Includes complete pipe assembly and clips

## Fuel Filter- P/N. 16955-ZE1-000 Honda List Price - £9.41 + VAT

If you are unsure that this part will fit your engine, please contact us with your engine serial number and we can check for you