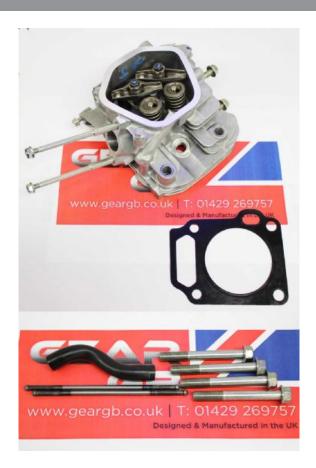

## **Genuine Honda GX240 /** GX270 Cylinder Head - Complete Assembly UT2 **Type**

Prod Code: 3002-GX270-797

Genuine Honda RT2 Take-off Part. Complete Head assembly, includes all internal head assembly parts, head gasket, head bolts, push rods and breather hose.

Cylinder Head - 12210-Z5K-415 Honda List Price £246.22 + VAT

PLEASE NOTE - This is a take-off part from the GX270RT2 (low mount air filter type), as such the carb studs may differ in length to your original, but can be easily replaced If you are unsure that this part will fit your engine, please contact us with your engine serial number and we can check for you  $\,$ 