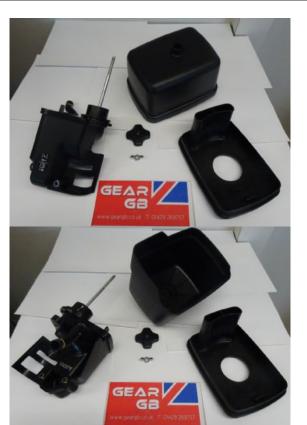

## Genuine Honda GX340 / GX390 Air Filter Manifold Assembly UT2 Type

## Prod Code: 3002-GX390-682

Genuine Honda UT2 Type Take-off Part for GX390 Engine Includes;

Air filter Manifold P/N - 17410-Z5T-000

Air Filter Base P/N. 17235-Z5K-000

Air Filter Cover P/N -17231-Z5T-000

Air Filter Nut P/N - 90202-Z2E-000

Packing Seal P/N - 17417-Z5T-000

If you are unsure that this part will fit your engine, please contact us with your engine serial number and we can check for you.