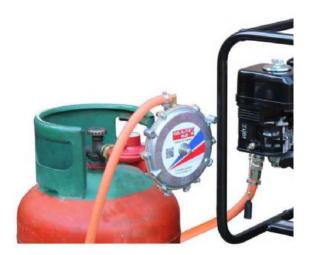

## **B&S XR1450 Bottle Mount LPG Dual Fuel Conversion Kit**

Prod Code: 3010-BRIG-20036

This is a conversion kit to convert a Briggs & Stratton XR1450 to LPG. The conversion will also enable the user to run the engine on either petrol or LPG.

The bottle mount kit is our simplest and most common kit type. It arrives fully pre-assembled, ready to fit to your engine

| SPECIFICATIONS                  |                           |
|---------------------------------|---------------------------|
| Approximate Fuel Consumption    | 1.2kg/h @ 75% load        |
| Alternative option for this kit | European bottle regulator |
| Domestic Warranty               | 5 Years                   |
| Commercial Warranty             | 2 Years                   |
| Fuel Type                       | LPG Propane               |