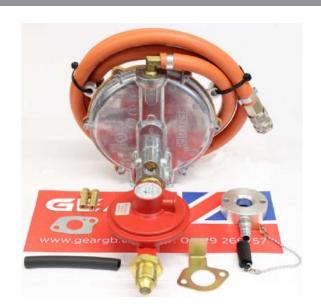

## **B&S XR1450 Bottle Mount LPG Dual Fuel Conversion Kit**

Prod Code: 3010-BRIG-20036

This is a conversion kit to convert a Briggs & Stratton XR1450 to LPG. The conversion will also enable the user to run the engine on either petrol or LPG.

The bottle mount kit is our simplest and most common kit type. It arrives fully pre-assembled, ready to fit to your engine

| SPECIFICATIONS                  |                           |
|---------------------------------|---------------------------|
| Approximate Fuel Consumption    | 1.2kg/h @ 75% load        |
| Alternative option for this kit | European bottle regulator |
| Domestic Warranty               | 5 Years                   |
| Commercial Warranty             | 2 Years                   |
| Fuel Type                       | LPG Propane               |