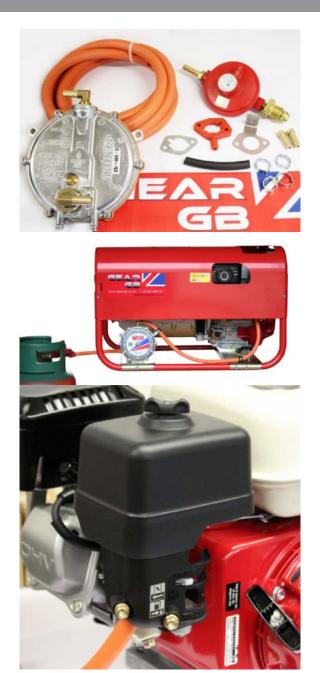

## Honda GX200 Frame Mount LPG Dual Fuel Conversion Kit

## Prod Code: 3010-GX200-19130

This is a conversion kit to convert a Honda GX200 to LPG. The conversion will also enable the user to run the engine on either petrol or LPG.

The kit will arrive with all LPG fittings secured and the LPG hose must be cut to lengths to suit your frame size.

This kit fits the high mount air filter type ONLY, as pictured

With this type of kit, to turn the engine off, you MUST isolate the LPG supply by turning the LPG bottle off before turning the engine ignition off.