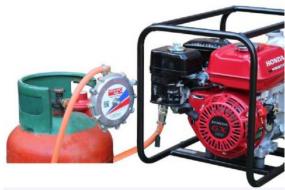

## Honda GX200 Bottle Mount LPG Dual Fuel Conversion Kit

Prod Code: 3010-GX200-19136

This is a conversion kit to convert a Honda GX200 to LPG. The conversion will also enable the user to run the engine on either petrol or LPG.

This kit fits the high mount air filter type ONLY, as pictured

With this type of kit, to turn the engine off, you MUST isolate the LPG supply by turning the LPG bottle off before turning the engine ignition off.