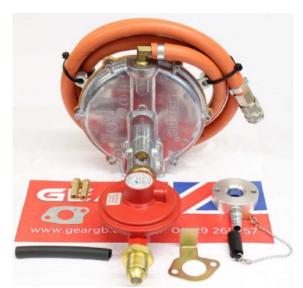

## Honda GX200 Bottle Mount LPG Dual Fuel Conversion Kit

Prod Code: 3010-GX200-19136

This is a conversion kit to convert a Honda GX200 to LPG. The conversion will also enable the user to run the engine on either petrol or LPG.

The bottle mount kit is our simplest and most common kit type. It arrives fully pre-assembled, ready to fit to your engine  $\frac{1}{2} \int_{-\infty}^{\infty} \frac{1}{2} \left( \frac{1}{2} \int_{-\infty}^{\infty} \frac{1}{2} \left( \frac$ 

This kit fits the high mount air filter type ONLY, as pictured

With this type of kit, to turn the engine off, you MUST isolate the LPG supply by turning the LPG bottle off before turning the engine ignition off.