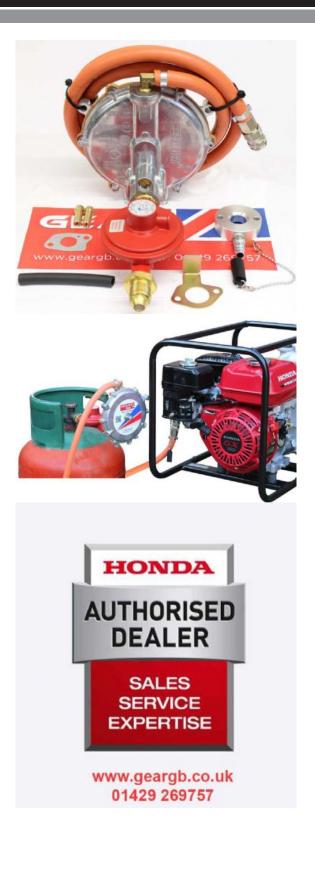

## Honda GX340 Bottle Mount LPG Dual Fuel Conversion Kit

## Prod Code: 3010-GX340-19138

This is a conversion kit to convert a Honda GX340 to LPG. The conversion will also enable the user to run the engine on either petrol or LPG.

The bottle mount kit is our simplest and most common kit type. It arrives fully pre-assembled, ready to fit to your engine

This kit fits the high mount air filter type ONLY, as pictured

With this type of kit, to turn the engine off, you MUST isolate the LPG supply by turning the LPG bottle off before turning the engine ignition off.