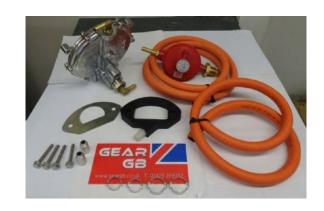

## Honda GX630 / GX690 Frame Mount LPG Conversion Kit (Dual Fuel)

Prod Code: 3010-GX630-17562

This is a conversion kit to convert a Honda GX630 / GX690 to LPG

The kit will arrive with all LPG fittings secured and the LPG hose must be cut to lengths to suit your frame size.