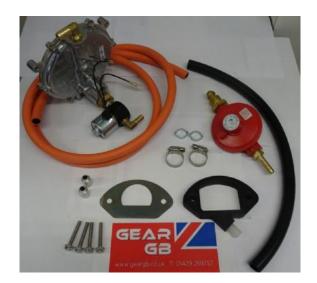

## Prod Code: 3010-GX630-21708

This is a conversion kit to convert an electric start Honda GX630 / GX690 to LPG.

Solenoid Operated LPG Dual Fuel Kit This type of kit is simply a frame mount kit for electric start engines which is operated by a solenoid system. It is an additional safety system that shuts off the LPG supply when the engine ignition is turned off, meaning you do not have to turn the LPG off at the cylinder.

The kit will arrive with all LPG fittings secured and the LPG hose must be cut to lengths to suit your frame size.

| SPECIFICATIONS               |                    |
|------------------------------|--------------------|
| Approximate Fuel Consumption | 4.2kg/h @ 75% load |
| Domestic Warranty            | 5 Years            |
| Commercial Warranty          | 2 Years            |
| Fuel Type                    | LPG Propane        |