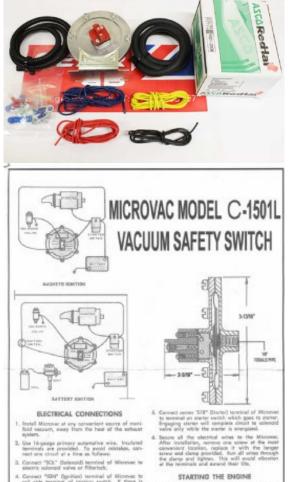

## SPECIFICATIONS

Fits Engines without oil filter

Connect "IGN" (gention) terminal of Microvec to coll able terminal of lightion switch. If there is no bypass resident in the ignition clistal's this wire may be connected in the lightion clistal's this wire may be connected in the lightion cell.

For use as a B-select switch, simply do not connect the center terminal, use the two out-sale terminals only. Proceed to step 5. For use as a B-select so-thick, proceed with these 5 and 6.

STARTING THE ENGINE basiss installating: Start angine on a closed hypothe is use a paragoing action to allow the theritik to close resensately to baild up manifold vectors to deserve enversally span sirval ("IGN" to "SOL"). Solanoid alway with enversion and an antifold vectors

8-also legislation Normally, the angles will start any thorito position. The rememby dowel starts long 5, "526" to "501") will extended with the start function of the start and the starts when

> GearGB Hart Industrial Tools White Hart Court, Hart Village, Hartlepool TS27 3AW