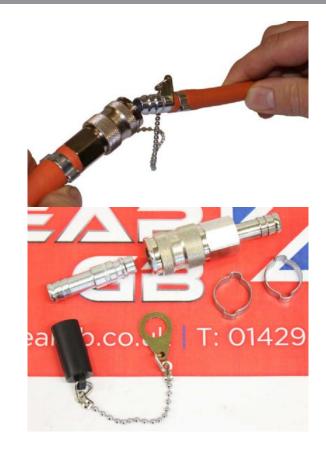

## Prod Code: 3011-GEAR-891

A quick release coupling assembly fit 10mm - 10mm LPG hose

To install simply cut your LPG hose and thread the o'clips onto each side of the LPG hose. Position the cap / chain retaining assembly over the male quick release coupling on the hose tail end. Then push both fittings onto the LPG hose and clamp the o'clips down with a pincer tool.