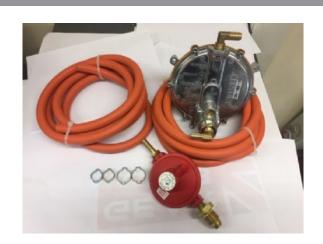

## LPG V-TWIN 23 hp Briggs & Stratton Frame Mount Regulator and Hose Assembly

Prod Code: 3012-GEAR-22556

All components needed to run a LPG engine on a propane cylinder. Hose and clips are supplied loose as depending on the fitting application, the lengths of LPG hose can be different between the two regulators and the engine. Although, the length of LPG hose must NOT exceed Im from the engine to the low pressure regulator

| SPECIFICATIONS                 |                       |
|--------------------------------|-----------------------|
| Bottle Regulator Pressure      | 37mBar                |
| Bottle Regulator Max Flow Rate | 4kg/hour              |
| Low Pressure Regulator         | Century Fuel Products |
| Hose Length                    | 2.5m                  |