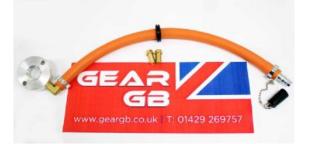

## Honda EU30is LPG Carb Manifold Assy

Prod Code: 3012-HOND-19331

This is a complete manifold assembly that delivers the LPG to the carburrettor of the engine. It must be connected to a GearGB regulator assembly to operate the engine on LPG. The male quick release coupling connects to the female coupling supplied with the GearGB bottle mount regulator and hose assembly.

If purchased in addition to a complete GearGB LPG kit and fitted to another generator, it gives the ability to use the same regulator assembly for multiple generators. This can be used if you have more than one generator and you wish to operate them on LPG at seperate times. Simply disconnect the quick release coupling and reconnect the second generator to the regulator assembly.