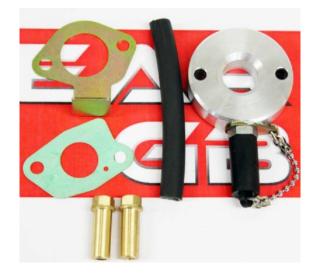

## Honda GX200 Bottle Mount LPG Carb Manifold Assy (High Mount Air Filter)

Prod Code: 3012-HOND-GX200A-1

This is a complete manifold assembly that delivers the LPG to the carburrettor of the engine. It must be connected to a GearGB regulator assembly to operate the engine on LPG. The male quick release coupling connects to the female coupling supplied with the GearGB bottle mount regulator and hose assembly.

Fits high mount air filter type ONLY, as pictured

| SPECIFICATIONS |              |
|----------------|--------------|
| Fits           | Honda GX200  |
| Kit type       | Bottle Mount |

GearGB Hart Industrial Tools White Hart Court, Hart Village, Hartlepool TS27 3AW