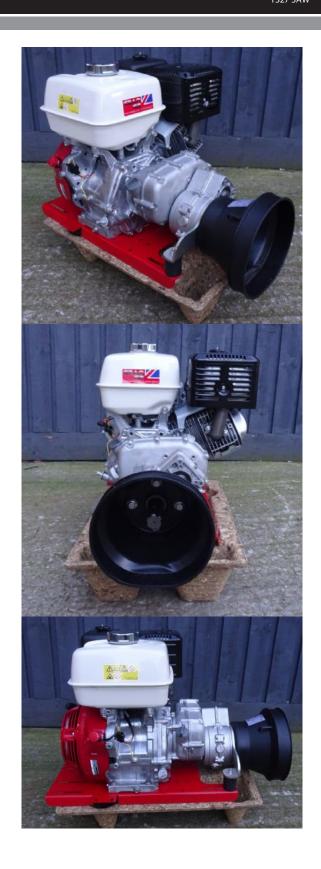

## Honda GX390 13HP Engine Driven PTO Drive Unit

Prod Code: 3050-HOND-24378

To remotely power PTO driven equipment fitted with the Honda GX390 petrol engine. Drives a tractor PTO tool clockwise to 540 RPM  $\,$ 

\* The exact speed of final drive will be controlled by the engine throttle lever setting

Designed and manufactured in the UK by GEARGB

| SPECIFICATIONS                      |                  |
|-------------------------------------|------------------|
| Engine                              | Honda GX390      |
| HP                                  | 13.0             |
| RPM                                 | 540              |
| Max. Net Torque (Nm) @ 540 RPM      | 126.44           |
| Direction of Rotation               | Clockwise        |
| PTO type                            | Type 1           |
| Diameter                            | 13/8 Inch (35mm) |
| Gear Teeth                          | 6                |
| Fuel Tank Size                      | 6.2L             |
| Approx. Fuel Consumption @ 75% Load | 2.1L/H           |
| Length                              | 62.5cm           |
| Width                               | 44cm             |
| Height                              | 47cm             |
| Weight                              | 48kg             |