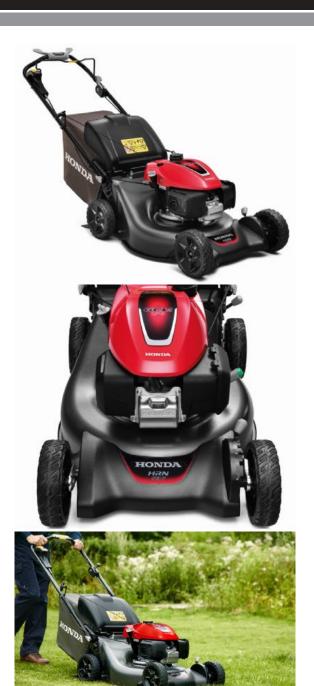

## Honda HRN536 VY IZY 21 INCH Self-Propelled **Mulching Roto-Stop** Lawnmower

Prod Code: 4000-HOND-23299

The HRN 536 VY is designed for cutting a larger lawn quickly and easily. The powerful 170cc Honda engine drives the lawnmower forward as well as cutting, and with a 70 litre grass bag, you'll be admiring a perfect lawn in no time. It combines manoeuvrability with a large diameter 21"" (53cm) cut to cover a large garden, fast. The redesigned blade provides better airflow to the grass bag, therefore not only increasing its 'cut and collect' performance, but reducing its noise level by 30%.

| SPECIFICATIONS              |                                                               |
|-----------------------------|---------------------------------------------------------------|
| Type                        | Izy Lawnmower                                                 |
| Rear Roller (Stripe)        | No                                                            |
| Cutting width               | 21"/53cm                                                      |
| Cutting heights (mm)        | 28-102                                                        |
| Cutting height adjustment   | 7 positions                                                   |
| Drive                       | Variable                                                      |
| Grass bag capacity (litres) | 70                                                            |
| Engine                      | 1 cylinder - 4-stroke - air-forced cooled - overhead camshaft |
| Mulching system             | Versamow™                                                     |
| Safety braking              | Flywheel brake                                                |
| Cutter deck material        | Steel                                                         |
| Dry weight (kgs)            | 37                                                            |
| Starter mechanism           | Fix throttle type Auto choke                                  |
| Handle folding              | Yes                                                           |
| Handle height adjust        | -                                                             |
| Noise value (dB(A))         | 98                                                            |
| Vibration (m/sec )          | 4.5                                                           |
| Size (inches)               | 21                                                            |
| Garden size                 | Medium to large (>1 tennis court)                             |