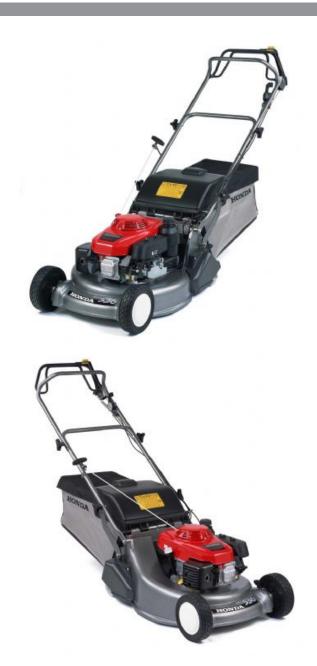

## Honda HRD536 QX 21" Rear Roller Lawnmower

Prod Code: 4000-HOND2-45

The HRD 536 QX is ideal for those looking to get that classic striped finish on larger lawns. The powerful and durable 163cc OHV engine also drives the mower along at a consistent speed, taking the effort out of keeping a large lawn looking great. The engine can also safely be left running while emptying the grass bag or crossing gravel, thanks to its innovative Roto-stop® safety feature. Achieve that classic striped lawn effect with the HRD536QX. A 21"""cutting width, self-propelled, rear roller lawnmower. Complete with an extra large 83 litre capacity grass bag and 7 year domestic warranty.