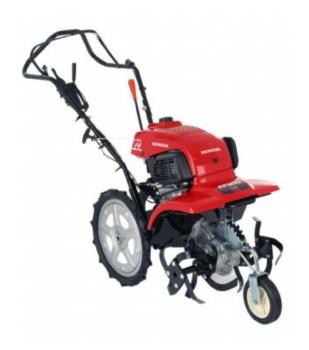

## Honda FF300 Large Tiller

Prod Code: 4030-HOND-FF300

The FF300 tiller is ideal for domestic as well as professional use. The mid-mounted engine, large rear drive wheels and front tines give great stability and deep-tilling capability within a compact and lightweight design.

Domestic or professional. Great stability and deep-tilling capability within a compact and lightweight design.

| SPECIFICATIONS              |                   |
|-----------------------------|-------------------|
| Main clutch                 | Deadman           |
| Side clutch                 | -                 |
| Max. working width (mm)     | 350 - 600         |
| Working width (mm)          | 450               |
| Front hitch                 | -                 |
| Rear hitch                  | -                 |
| Speeds                      | 3 forward         |
| Engine                      | 57cc OHV 4-stroke |
| Handlebar shape             | Y-shaped loop     |
| Handlebar swing             | -                 |
| Handlebar height adjustment | Yes               |
| Dry Weight (kgs)            | 50                |
| Dimensions length (mm)      | 1465              |
| Dimensions width (mm)       | 465               |
| Dimensions height (mm)      | 1010              |
| Noise value (dB(A))         | 93                |
| Vibration (m/sec )          | 4.5               |
| Size                        | Large             |
| Size of Land                | Large             |
| Counter Rotating Tines      | -                 |