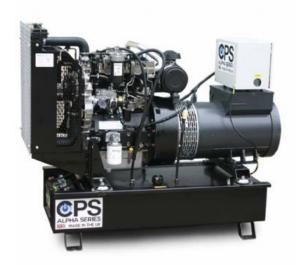

## AP15-1PH Alpha Series 15kVA Perkins Single Phase Generator

Prod Code: 5000-CPS-22962

The CPS AP15-1PH Alpha Series 15kVA (12.5kW) Generator is a unit designed and manufactured in the UK.

Manufactured with a Kohler Diesel Engine, MeccAlte or Leroy Somer Alternator and Deep Sea Electronic Control Module. The base frame is constructed from galvanized steel, press-formed, with suitable thickness; bolted by galvanized bolts and contains the large fuel tank to enable long running.

Optional extras on this range include - 110V, 230V & 415V socket arrangements, water heater for cold starts, 3-way fuel valve for an external tank, quick release doors, road tow trailer mounting, generator synchronizing, and even a canopy colour of your choice.\*

This generator is covered by a full 2 year or 2000 hour manufacturer's warranty and all sets are fully manufactured as per your requirements

| SPECIFICATIONS           |                                                                                                                                                                                                            |
|--------------------------|------------------------------------------------------------------------------------------------------------------------------------------------------------------------------------------------------------|
| Engine                   | Perkins                                                                                                                                                                                                    |
| Cylinders                | 3                                                                                                                                                                                                          |
| RPM                      | 1500                                                                                                                                                                                                       |
| Alternator               | Leroy Somer                                                                                                                                                                                                |
| Prime Power              | 15kVA / 12kW                                                                                                                                                                                               |
| Standby Power            | 17kVA / 13kW                                                                                                                                                                                               |
| Length                   | 1250mm                                                                                                                                                                                                     |
| Width                    | 710mm                                                                                                                                                                                                      |
| Height                   | 1130mm                                                                                                                                                                                                     |
| Weight                   | 500kg                                                                                                                                                                                                      |
| Fuel Tank                | 45L                                                                                                                                                                                                        |
| Fuel Consumption<br>@75% | 3.7 L/Hour                                                                                                                                                                                                 |
| Controls                 | DSE4520 Manual Control Module / DSE4620 AMF Module / DSE7000 Series AMF Module                                                                                                                             |
| Optional Extras          | ATS (Automatic Transfer Switch) - Water jacket heater -<br>Automatic fuel transfer - Slow/fast trailer - Fuel tanks External<br>/ Large / Underground - Plug sockets - GSM modem - Remote<br>control start |
| Other Option             | Meccalte Alternator                                                                                                                                                                                        |