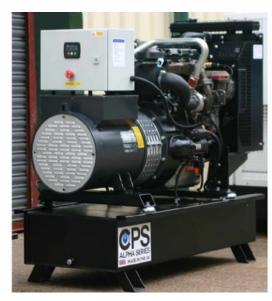

## AP15-1PH Alpha Series 15kVA Perkins Single Phase Generator

Prod Code: 5000-CPS-22962

The CPS AP15-1PH Alpha Series 15kVA (12.5kW) Generator is a unit designed and manufactured in the UK.

Manufactured with a Kohler Diesel Engine, MeccAlte or Leroy Somer Alternator and Deep Sea Electronic Control Module. The base frame is constructed from galvanized steel, press-formed, with suitable thickness; bolted by galvanized bolts and contains the large fuel tank to enable long running.

Optional extras on this range include - 110V, 230V & 415V socket arrangements, water heater for cold starts, 3-way fuel valve for an external tank, quick release doors, road tow trailer mounting, generator synchronizing, and even a canopy colour of your choice.\*

This generator is covered by a full 2 year or 2000 hour manufacturer's warranty and all sets are fully manufactured as per your requirements

| SPECIFICATIONS           |                                                                                                                                                                                                            |
|--------------------------|------------------------------------------------------------------------------------------------------------------------------------------------------------------------------------------------------------|
| Engine                   | Perkins                                                                                                                                                                                                    |
| Cylinders                | 3                                                                                                                                                                                                          |
| RPM                      | 1500                                                                                                                                                                                                       |
| Alternator               | Leroy Somer                                                                                                                                                                                                |
| Prime Power              | 15kVA / 12kW                                                                                                                                                                                               |
| Standby Power            | 17kVA / 13kW                                                                                                                                                                                               |
| Length                   | 1250mm                                                                                                                                                                                                     |
| Width                    | 710mm                                                                                                                                                                                                      |
| Height                   | 1130mm                                                                                                                                                                                                     |
| Weight                   | 500kg                                                                                                                                                                                                      |
| Fuel Tank                | 45L                                                                                                                                                                                                        |
| Fuel Consumption<br>@75% | 3.7 L/Hour                                                                                                                                                                                                 |
| Controls                 | DSE4520 Manual Control Module / DSE4620 AMF Module / DSE7000 Series AMF Module                                                                                                                             |
| Optional Extras          | ATS (Automatic Transfer Switch) - Water jacket heater -<br>Automatic fuel transfer - Slow/fast trailer - Fuel tanks External<br>/ Large / Underground - Plug sockets - GSM modem - Remote<br>control start |
| Other Option             | Meccalte Alternator                                                                                                                                                                                        |