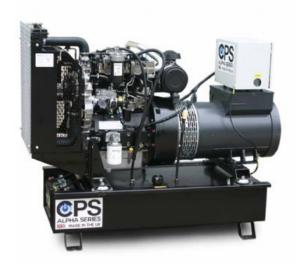

## AK20-1PH-E Alpha Series 20kVA Kohler Single Phase Generator

Prod Code: 5000-CPS-AK20-1PH-E

The CPS AK20-1PH Alpha Series 20kVA (16kW) Generator is a unit designed and manufactured in the UK.

Manufactured with a Kohler Diesel Engine, MeccAlte or Leroy Somer Alternator and Deep Sea Electronic Control Module. The base frame is constructed from galvanized steel, press-formed, with suitable thickness; bolted by galvanized bolts and contains the large fuel tank to enable long running.

Optional extras on this range include - 110V, 230V & 415V socket arrangements, water heater for cold starts, 3-way fuel valve for an external tank, quick release doors, road tow trailer mounting, generator synchronizing, and even a canopy colour of your choice.\*

This generator is covered by a full 2 year or 2000 hour manufacturer's warranty and all sets are fully manufactured as per your requirements

| SPECIFICATIONS     |                                                                                                                                                                                                         |
|--------------------|---------------------------------------------------------------------------------------------------------------------------------------------------------------------------------------------------------|
| Engine             | Kohler KDI1903M                                                                                                                                                                                         |
| Cylinders          | 3                                                                                                                                                                                                       |
| RPM                | 1500                                                                                                                                                                                                    |
| Alternator         | Leroy Somer                                                                                                                                                                                             |
| Prime Power        | 20kVA / 16kW                                                                                                                                                                                            |
| Standby<br>Power   | 22kVA / 18kW                                                                                                                                                                                            |
| Controls           | DSE3110 Key/Auto Start Module or DSE4620 AMF Module as option                                                                                                                                           |
| Optional<br>Extras | ATS (Automatic Transfer Switch) - Water jacket heater - Automatic<br>fuel transfer - Slow/fast trailer - Fuel tanks External / Large /<br>Underground - Plug sockets - GSM modem - Remote control start |
| Other Option       | Meccalte Alternator                                                                                                                                                                                     |