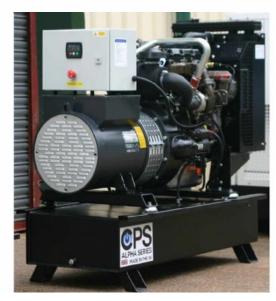

## AK20-1PH-E Alpha Series 20kVA Kohler Single Phase Generator

Prod Code: 5000-CPS-AK20-1PH-E

The CPS AK20-1PH Alpha Series 20kVA (16kW) Generator is a unit designed and manufactured in the UK.

Manufactured with a Kohler Diesel Engine, MeccAlte or Leroy Somer Alternator and Deep Sea Electronic Control Module. The base frame is constructed from galvanized steel, press-formed, with suitable thickness; bolted by galvanized bolts and contains the large fuel tank to enable long running.

Optional extras on this range include - 110V, 230V & 415V socket arrangements, water heater for cold starts, 3-way fuel valve for an external tank, quick release doors, road tow trailer mounting, generator synchronizing, and even a canopy colour of your choice.\*

This generator is covered by a full 2 year or 2000 hour manufacturer's warranty and all sets are fully manufactured as per your requirements

| SPECIFICATIONS     |                                                                                                                                                                                                         |
|--------------------|---------------------------------------------------------------------------------------------------------------------------------------------------------------------------------------------------------|
| Engine             | Kohler KDI1903M                                                                                                                                                                                         |
| Cylinders          | 3                                                                                                                                                                                                       |
| RPM                | 1500                                                                                                                                                                                                    |
| Alternator         | Leroy Somer                                                                                                                                                                                             |
| Prime Power        | 20kVA / 16kW                                                                                                                                                                                            |
| Standby<br>Power   | 22kVA / 18kW                                                                                                                                                                                            |
| Controls           | DSE3110 Key/Auto Start Module or DSE4620 AMF Module as option                                                                                                                                           |
| Optional<br>Extras | ATS (Automatic Transfer Switch) - Water jacket heater - Automatic<br>fuel transfer - Slow/fast trailer - Fuel tanks External / Large /<br>Underground - Plug sockets - GSM modem - Remote control start |
| Other Option       | Meccalte Alternator                                                                                                                                                                                     |