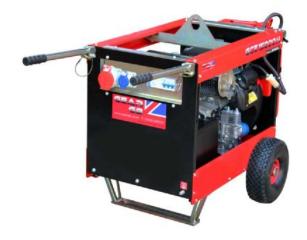

## GCE15000HT 15kVA (12.5kW) 3 Phase Petrol Honda GX690 Generator

Prod Code: 5000-GEAR1-19087

3 Phase 3000RPM portable generator powered by Honda V-twin air cooled GX690 engine.

Designed and manufactured in the UK by GearGB.

| SPECIFICATIONS                  |                                                        |
|---------------------------------|--------------------------------------------------------|
| Engine                          | Honda GX690                                            |
| Engine Warranty                 | 3 Years                                                |
| Fuel                            | Petrol                                                 |
| Alternator                      | Meccalte T20F 3 Phase                                  |
| Max Output                      | 12.5kW (15.5kVA @0.8pf)                                |
| Rated Output                    | 11kW (13.75kVA @0.8pf)                                 |
| Voltage                         | 230v / 415v                                            |
| Socket Configuration            | 1x16A 230v + 1x32A 415v                                |
| Key Operated Electric Start     | Yes                                                    |
| Recoil Start                    | No                                                     |
| RCD Protection                  | Yes                                                    |
| Overload Protection             | МСВ                                                    |
| Engine Mounting                 | Low Vibration Angle Mounts                             |
| Noise Level @ 7M                | 71dB(a)                                                |
| Noise Level LWA                 | 96LW(a)                                                |
| Fuel Tank Capacity              | 20L                                                    |
| Petrol Consumption              | @Rated 6.2L/H @75% 5.4L/H @50% 4.1L/H<br>@25% 2.9L/H   |
| Oil Alert Shutdown              | Yes                                                    |
| Oil Capacity                    | 1.9L                                                   |
| Lifting Eye                     | Included                                               |
| Wheel Kit C/W Fold Down Handles | Included                                               |
| Wheels                          | Pneumatic                                              |
| Weight (Kg)                     | 155                                                    |
| Additional Options              | LPG Dual Fuel Conversion - Generator Control<br>Module |
| Alternative Options             | Hard Wheels - AVR                                      |