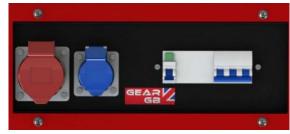

| SPECIFICATIONS                  |                                                        |
|---------------------------------|--------------------------------------------------------|
| Engine                          | Honda GX690                                            |
| Engine Warranty                 | 3 Years                                                |
| Fuel                            | Petrol                                                 |
| Alternator                      | Meccalte T20F 3 Phase                                  |
| Max Output                      | 12.5kW (15.5kVA @0.8pf)                                |
| Rated Output                    | 11kW (13.75kVA @0.8pf)                                 |
| Voltage                         | 230v / 415v                                            |
| Socket Configuration            | 1x16A 230v + 1x32A 415v                                |
| Key Operated Electric Start     | Yes                                                    |
| Recoil Start                    | No                                                     |
| RCD Protection                  | Yes                                                    |
| Overload Protection             | МСВ                                                    |
| Engine Mounting                 | Low Vibration Angle Mounts                             |
| Noise Level @ 7M                | 71dB(a)                                                |
| Noise Level LWA                 | 96LW(a)                                                |
| Fuel Tank Capacity              | 20L                                                    |
| Petrol Consumption              | @Rated 6.2L/H @75% 5.4L/H @50% 4.1L/H<br>@25% 2.9L/H   |
| Oil Alert Shutdown              | Yes                                                    |
| Oil Capacity                    | 1.9L                                                   |
| Lifting Eye                     | Included                                               |
| Wheel Kit C/W Fold Down Handles | Included                                               |
| Wheels                          | Pneumatic                                              |
| Weight (Kg)                     | 155                                                    |
| Additional Options              | LPG Dual Fuel Conversion - Generator Control<br>Module |
| Alternative Options             | Hard Wheels - AVR                                      |