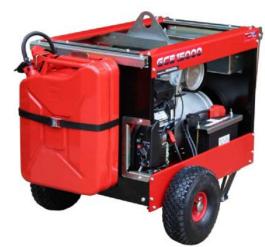

## GCE15000HT 15kVA (12.5kW) 3 Phase Petrol Honda GX690 Generator

Prod Code: 5000-GEAR1-19087

3 Phase 3000RPM portable generator powered by Honda V-twin air cooled GX690 engine.

Designed and manufactured in the UK by GearGB.

| SPECIFICATIONS                  |                                                        |
|---------------------------------|--------------------------------------------------------|
| Engine                          | Honda GX690                                            |
| Engine Warranty                 | 3 Years                                                |
| Fuel                            | Petrol                                                 |
| Alternator                      | Meccalte T20F 3 Phase                                  |
| Max Output                      | 12.5kW (15.5kVA @0.8pf)                                |
| Rated Output                    | 11kW (13.75kVA @0.8pf)                                 |
| Voltage                         | 230v / 415v                                            |
| Socket Configuration            | 1x16A 230v + 1x32A 415v                                |
| Key Operated Electric Start     | Yes                                                    |
| Recoil Start                    | No                                                     |
| RCD Protection                  | Yes                                                    |
| Overload Protection             | МСВ                                                    |
| Engine Mounting                 | Low Vibration Angle Mounts                             |
| Noise Level @ 7M                | 71dB(a)                                                |
| Noise Level LWA                 | 96LW(a)                                                |
| Fuel Tank Capacity              | 20L                                                    |
| Petrol Consumption              | @Rated 6.2L/H @75% 5.4L/H @50% 4.1L/H<br>@25% 2.9L/H   |
| Oil Alert Shutdown              | Yes                                                    |
| Oil Capacity                    | 1.9L                                                   |
| Lifting Eye                     | Included                                               |
| Wheel Kit C/W Fold Down Handles | Included                                               |
| Wheels                          | Pneumatic                                              |
| Weight (Kg)                     | 155                                                    |
| Additional Options              | LPG Dual Fuel Conversion - Generator Control<br>Module |
| Alternative Options             | Hard Wheels - AVR                                      |