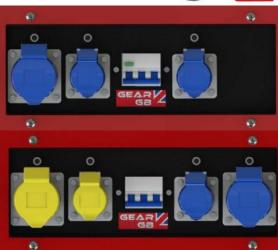

| SPECIFICATIONS                     |                                                                                                                    |
|------------------------------------|--------------------------------------------------------------------------------------------------------------------|
| Engine                             | Honda GX690                                                                                                        |
| Engine Warranty                    | 3 Years                                                                                                            |
| Fuel                               | LPG Propane                                                                                                        |
| Alternator                         | Meccalte S20F Single Phase                                                                                         |
| Max Output                         | 12kW (15kVA @0.8pf)                                                                                                |
| Rated Output                       | 11kW (13.75kVA @0.8pf)                                                                                             |
| Voltage                            | 230v OR 230v/115v                                                                                                  |
| Socket Configuration               | (2x16A + 1x32A) 230v                                                                                               |
| Key Operated Electric<br>Start     | Yes                                                                                                                |
| Recoil Start                       | No                                                                                                                 |
| Engine Mounting                    | Low Vibration Angle Mounts                                                                                         |
| Noise Level @ 7M                   | 70dB(a)                                                                                                            |
| Noise Level LWA                    | 96LW(a)                                                                                                            |
| Fuel Tank Capacity                 | -                                                                                                                  |
| Petrol Consumption (L/H)           | -                                                                                                                  |
| LPG Consumption (KG/H) @ Rated 3.9 |                                                                                                                    |
| Oil Alert Shutdown                 | Yes                                                                                                                |
| Oil Capacity                       | 1.9L                                                                                                               |
| Lifting Eye                        | Included                                                                                                           |
| Wheel kit C/W fold down handles    | Included                                                                                                           |
| Wheel Type                         | Pneumatic                                                                                                          |
| Weight (Kg)                        | 155                                                                                                                |
| Additional Options                 | Generator Control Module - LPG Cylinder Holder                                                                     |
| Alternative Options                | 230v 1x(63A) socket - 115v / 230v Dual Voltage ( 1x16A<br>+ 1x32A 230v / 1x16A + 1x32A 115v)- AVR - Hard<br>Wheels |