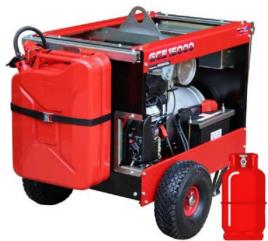

## LPG GCE12000H 12kW (15kVA) Honda GX690 Generator

Prod Code: 5000-GEAR1-20903

LPG Converted Single phase 3000RPM portable generator powered by Honda V-twin air cooled GX690 engine. Designed and manufactured in the UK by GearGB.

| SPECIFICATIONS                     |                                                                                                                    |
|------------------------------------|--------------------------------------------------------------------------------------------------------------------|
| Engine                             | Honda GX690                                                                                                        |
| Engine Warranty                    | 3 Years                                                                                                            |
| Fuel                               | LPG Propane                                                                                                        |
| Alternator                         | Meccalte S20F Single Phase                                                                                         |
| Max Output                         | 12kW (15kVA @0.8pf)                                                                                                |
| Rated Output                       | 11kW (13.75kVA @0.8pf)                                                                                             |
| Voltage                            | 230v OR 230v/115v                                                                                                  |
| Socket Configuration               | (2x16A + 1x32A) 230v                                                                                               |
| Key Operated Electric<br>Start     | Yes                                                                                                                |
| Recoil Start                       | No                                                                                                                 |
| Engine Mounting                    | Low Vibration Angle Mounts                                                                                         |
| Noise Level @ 7M                   | 70dB(a)                                                                                                            |
| Noise Level LWA                    | 96LW(a)                                                                                                            |
| Fuel Tank Capacity                 | -                                                                                                                  |
| Petrol Consumption (L/H)           | -                                                                                                                  |
| LPG Consumption (KG/H) @ Rated 3.9 |                                                                                                                    |
| Oil Alert Shutdown                 | Yes                                                                                                                |
| Oil Capacity                       | 1.9L                                                                                                               |
| Lifting Eye                        | Included                                                                                                           |
| Wheel kit C/W fold down handles    | Included                                                                                                           |
| Wheel Type                         | Pneumatic                                                                                                          |
| Weight (Kg)                        | 155                                                                                                                |
| Additional Options                 | Generator Control Module - LPG Cylinder Holder                                                                     |
| Alternative Options                | 230v 1x(63A) socket - 115v / 230v Dual Voltage ( 1x16A<br>+ 1x32A 230v / 1x16A + 1x32A 115v)- AVR - Hard<br>Wheels |