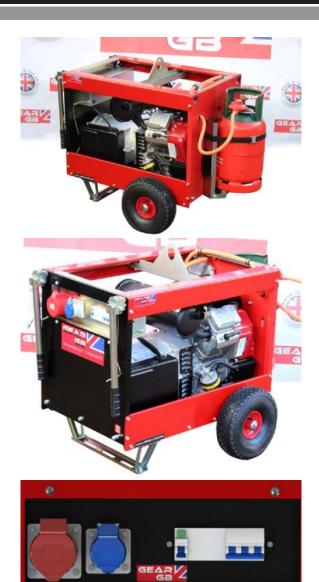

## LPG GCE12000BT 10kW (12.5kVA) 3 Phase Vanguard Generator

Prod Code: 5000-GEAR1-21686

Single Phase 3000RPM portable generator powered by Vanguard V-twin air cooled gaseous engine. Designed and manufactured in the UK by GearGB

- \* Image shows optional LPG bottle holder
- \* Does not include LPG Cylinder

| SPECIFICATIONS                  |                                                   |
|---------------------------------|---------------------------------------------------|
| Engine                          | B&S Vanguard Gaseous 23HP                         |
| Engine Warranty                 | 3 Years                                           |
| Fuel                            | LPG Propane only                                  |
| Alternator                      | Meccalte T20F                                     |
| Voltage                         | 230v / 415v                                       |
| Max Output                      | 10kW (12.5kVA @0.8pf)                             |
| Rated Output                    | 9.1kW (11.4kVA @0.8pf)                            |
| Socket Configuration            | 1x16A 230v + 1x32A 415v                           |
| Overload Protection             | MCB + Socket Trips                                |
| RCD Protection                  | Yes                                               |
| LPG Cylinder Holder             | Holds up to 19kg Cylinder                         |
| Key Operated Electric Start     | Yes                                               |
| Recoil Start                    | No                                                |
| Lifting Eye                     | Yes                                               |
| Engine Mounting                 | Low Vibration Angle Mounts                        |
| Noise Level @ 7M                | 72dB(a)                                           |
| Noise Level LWA                 | 96LW(a)                                           |
| LPG Consumption @75% (KG/H)     | 3.2                                               |
| Oil Alert Shutdown              | Yes                                               |
| Oil Capacity                    | 1.9L                                              |
| Lifting Eye                     | Included                                          |
| Wheel Kit C/W Fold Down Handles | Included                                          |
| Weight (Kg)                     | 136                                               |
| Additional Options              | LPG Cylinder Holder - Generator Control<br>Module |
| Alternative Options             | Hard Wheels - AVR                                 |