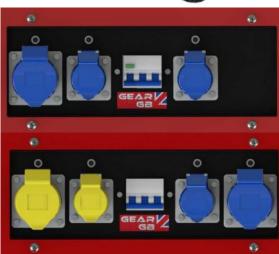

Designed and manufactured in the UK by GearGB.

| SPECIFICATIONS                  |                                                                                                                     |
|---------------------------------|---------------------------------------------------------------------------------------------------------------------|
| Engine                          | Vanguard 23HP EFI                                                                                                   |
| Engine Warranty                 | 3 Years                                                                                                             |
| Fuel                            | Petrol                                                                                                              |
| Alternator                      | Meccalte S20F Single Phase                                                                                          |
| Max Output                      | 12kW (15kVA @0.8pf)                                                                                                 |
| Rated Output                    | 11kW (13.75kVA @0.8pf)                                                                                              |
| Voltage                         | 230v OR 230v/115v                                                                                                   |
| Socket Configuration            | (2x16A + 1x32A) 230v                                                                                                |
| Key Operated Electric<br>Start  | Yes                                                                                                                 |
| Recoil Start                    | Yes                                                                                                                 |
| Overload Protection             | MCB + Socket Trips                                                                                                  |
| RCD Protection                  | Yes                                                                                                                 |
| Engine Mounting                 | Low Vibration Angle Mounts                                                                                          |
| Noise Level @ 7M                | 70dB(a)                                                                                                             |
| Noise Level LWA                 | 96LW(a)                                                                                                             |
| Fuel Tank Capacity              | 20L                                                                                                                 |
| Petrol Consumption (L/H)        | @Rated 6.2 @75% 6 @50% 4.1 @25%2.9                                                                                  |
| Oil Alert Shutdown              | Yes                                                                                                                 |
| Oil Capacity                    | 1.9L                                                                                                                |
| Lifting Eye                     | Included                                                                                                            |
| Wheel kit C/W fold down handles | Included                                                                                                            |
| Wheel Type                      | Pneumatic                                                                                                           |
| Weight (Kg)                     | 155                                                                                                                 |
| Additional Options              | LPG Dual Fuel Conversion - Generator Control Module                                                                 |
| Alternative Options             | 230v 1x(63A) socket - 115v / 230v Dual Voltage ( 1x16A<br>+ 1x32A 230v / 1x16A + 1x32A 115v) - AVR - Hard<br>Wheels |