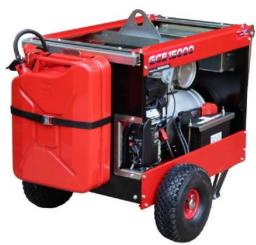

## iGCE12000B 12kW (15kVA) VANGUARD Petrol Generator

Prod Code: 5000-GEAR1-23503

Fuel Injected Single Phase 3000RPM portable generator powered by vanguard V-twin air cooled 23hp engine. This new engine offers distinct advantages over older models including;

Designed and manufactured in the UK by GearGB.

| SPECIFICATIONS                  |                                                                                                                     |
|---------------------------------|---------------------------------------------------------------------------------------------------------------------|
| Engine                          | Vanguard 23HP EFI                                                                                                   |
| Engine Warranty                 | 3 Years                                                                                                             |
| Fuel                            | Petrol                                                                                                              |
| Alternator                      | Meccalte S20F Single Phase                                                                                          |
| Max Output                      | 12kW (15kVA @0.8pf)                                                                                                 |
| Rated Output                    | 11kW (13.75kVA @0.8pf)                                                                                              |
| Voltage                         | 230v OR 230v/115v                                                                                                   |
| Socket Configuration            | (2x16A + 1x32A) 230v                                                                                                |
| Key Operated Electric<br>Start  | Yes                                                                                                                 |
| Recoil Start                    | Yes                                                                                                                 |
| Overload Protection             | MCB + Socket Trips                                                                                                  |
| RCD Protection                  | Yes                                                                                                                 |
| Engine Mounting                 | Low Vibration Angle Mounts                                                                                          |
| Noise Level @ 7M                | 70dB(a)                                                                                                             |
| Noise Level LWA                 | 96LW(a)                                                                                                             |
| Fuel Tank Capacity              | 20L                                                                                                                 |
| Petrol Consumption (L/H)        | @Rated 6.2 @75% 6 @50% 4.1 @25%2.9                                                                                  |
| Oil Alert Shutdown              | Yes                                                                                                                 |
| Oil Capacity                    | 1.9L                                                                                                                |
| Lifting Eye                     | Included                                                                                                            |
| Wheel kit C/W fold down handles | Included                                                                                                            |
| Wheel Type                      | Pneumatic                                                                                                           |
| Weight (Kg)                     | 155                                                                                                                 |
| Additional Options              | LPG Dual Fuel Conversion - Generator Control Module                                                                 |
| Alternative Options             | 230v 1x(63A) socket - 115v / 230v Dual Voltage ( 1x16A<br>+ 1x32A 230v / 1x16A + 1x32A 115v) - AVR - Hard<br>Wheels |