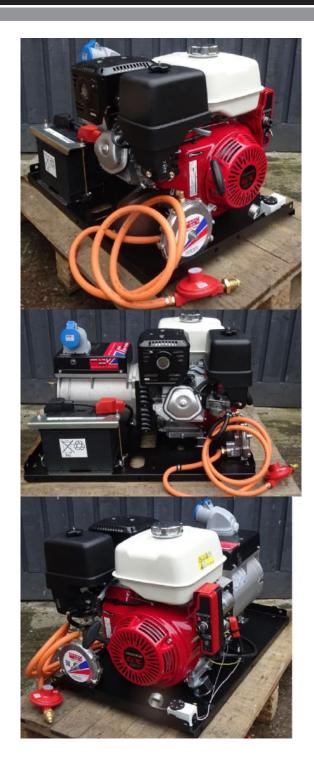

## VEHICLE MOUNT LPG DUAL FUEL GCE6000H 6.5kW (8kVA) ELEC START Honda Generator

Prod Code: 5000-GEAR1-23856

LPG / Petrol dual fuel generator. Fitted with thermostat overtemperature shutdown

Designed and manufactured in the UK by GearGB

| SPECIFICATIONS                  |                                 |
|---------------------------------|---------------------------------|
| Engine                          | Honda GX390                     |
| Fuel                            | Petrol / LPG Propane            |
| Alternator                      | Meccalte S16F single phase      |
| Voltage                         | 230v Only                       |
| Socket Outlets                  | 1x32A                           |
| Max Power Output                | 6.5kW (8kVA @0.8pf)             |
| Continuous Power Output         | 5.5kW (6.9kVA @0.8pf)           |
| Recoil Start                    | Yes                             |
| Key Operated Electric Start     | Yes                             |
| Wheel Kit C/W Fold Down Handles | Yes                             |
| Lifting Eye                     | Yes                             |
| Noise Level @ 7M                | 70dB(a)                         |
| Noise Level LWA                 | 96LW(a)                         |
| Weight                          | 88kg                            |
| Fuel Tank Capacity              | 6.2L                            |
| Petrol Consumption @75%         | 2.2 L/H                         |
| LPG Consumption @75%            | 1.8KG/H                         |
| L x W x H (mm)                  | 775 x 505 x 505                 |
| Options                         | AVR - Solenoid operated LPG kit |