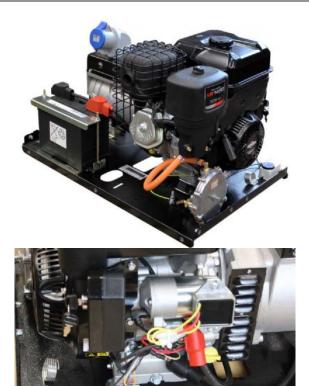

## VEHICLE MOUNT LPG DUAL FUEL GCE8000B 8kW (10kVA) ELEC START Briggs & Stratton Generator

## Prod Code: 5000-GEAR1-24039

LPG / Petrol dual fuel generator. LPG / Petrol dual fuel generator. Fitted with thermostat overtemperature shutdown

Designed and manufactured in the UK by GearGB

## SPECIFICATIONS

| Engine                      | Briggs & Stratton XR2100 Series |
|-----------------------------|---------------------------------|
| Fuel                        | Petrol / LPG Propane            |
| Alternator                  | Meccalte S20F single phase      |
| Voltage                     | 230v Only                       |
| Socket Outlets              | 1x32A                           |
| Max Power Output            | 8kW (10kVA @0.8pf)              |
| Continuous Power Output     | 6.2kW (7.7kVA @0.8pf)           |
| Recoil Start                | Yes                             |
| Key Operated Electric Start | Yes                             |
| Noise Level @ 7M            | 70dB(a)                         |
| Noise Level LWA             | 96LW(a)                         |
| Weight                      | 99kg                            |
| Fuel Tank Capacity          | 6.6L                            |
| Petrol Consumption @75%     | 2.4 L/H                         |
| LPG Consumption @75%        | 2KG/H                           |
| L x W x H (mm)              | 775 x 505 x 484                 |
| Options                     | AVR - Solenoid operated LPG kit |