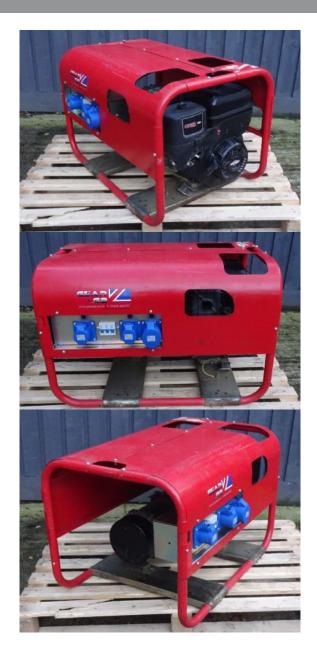

## USED 230V GCL5000B 5kW (6kVA) Briggs & Stratton Petrol Generator

## Prod Code: 5000-GEAR1-25340

GOOD CONDITION WITH SMALL AMOUNT OF FRAME CORROSION ON BOTTOM BED PLATES AND A LITTLE PLASTER ON FRAME. FULLY SERVICED AND CHECKED OVER BY OUR TECHNICIANS. PULLS 5KW FULL LOAD

Designed and manufactured in the UK by GearGB

| Engine                  | Briggs & Stratton XR1450 Series |
|-------------------------|---------------------------------|
| Fuel                    | Petrol                          |
| Alternator              | Meccalte S16W single phase      |
| Voltage                 | 230v                            |
| Socket Outlets          | 1x32A 2x16A                     |
| Max Power Output        | 5kW (6kVA @0.8pf)               |
| Continuous Power Output | 4.2kW (5kVA @0.8pf)             |
| Recoil Start            | Yes                             |
| Electric Start          | No                              |
| Noise Level @ 7M        | 70dB(a)                         |
| Noise Level LWA         | 96LW(a)                         |
| Weight                  | 68kg                            |
| Fuel Tank Capacity      | 5.3L                            |
| Petrol Consumption @75% | 1.8 L/H                         |
| Options                 | Wheel Kit - LPG conversion      |