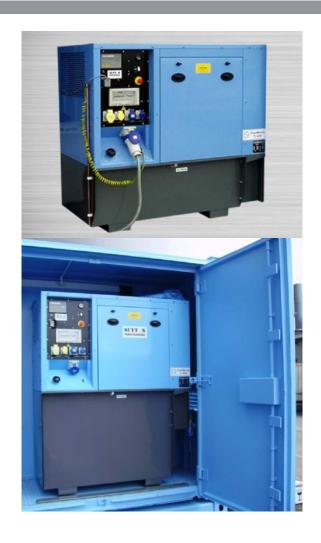

## **Cabinmaster CM15KM** 15kVA Welfare Cabin Diesel Generator

Prod Code: 5000-SUTT-19602

The Sutton Power CABINMASTER generator is specifically designed for use within welfare accommodation industry, and offers some excellent features and options.

• Your choice of engines: Isuzu / Yanmar / Kubota

• 1500 RPM super silent operation

• Ultra-low vibration

• Single sided service panel makes it easily accessible for maintenance

• 270 litre fuel tank as standard

• Optional - long run 600 litre fuel tank

• 500 hour service intervals

| SPECIFICATIONS                 |                           |
|--------------------------------|---------------------------|
| Continuous Rating Output (kVA) | 15                        |
| Continuous Rating Output (kW)  | 12                        |
| Phase                          | Single                    |
| Engine                         | Kubota V1903 Water Cooled |
| RPM                            | 1500                      |
| Frequency                      | 50Hz                      |
| Dimensions (mm)                | L1650 W800 H1435          |
| Dry Weight                     | 662kg                     |
| Consumption at 75%             | 3.4L/H                    |