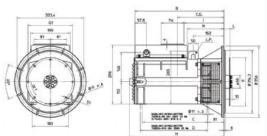

## Prod Code: 5010-MECC-19562

This unit is designed to be fitted to an engine with a MD35 coupling. Check the attached technical drawing to match against your existing coupling. If a different coupling is required, please contact us for availability

| SPECIFICATIONS     |           |
|--------------------|-----------|
| Phase              | Single    |
| RPM                | 3000      |
| Voltage            | 115 / 230 |
| Frequency          | 50Hz      |
| Rated Output (kVA) | 12        |
| Power factor       | 1         |
| Rated Output (kW)  | 12        |
| Taper Fitting      | MD35      |