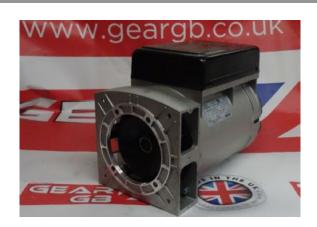

## Meccalte S20F-230 13kVA Single Phase Alternator (j609b)

Prod Code: 5010-MECC-21694

This unit is designed to be fitted to an engine with a 7/8 inch taper shaft (j609b coupling). Check the attached technical drawing to match against your existing coupling. If a different coupling is required, please contact us for availability