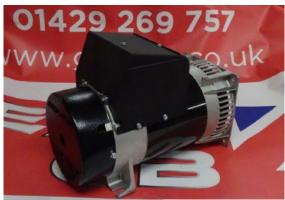

## Meccalte ES16W-150 AVR 5 kVA Single Phase Alternator (j609b)

Prod Code: 5010-MECC-22437

This unit is designed to be fitted to an engine with a 7/8 inch taper shaft (j609b coupling). Check the attached technical drawing to match against your existing coupling. If a different coupling is required, please contact us for availability

Suitable engines include Honda GX340, GX390 and Briggs XR2100

| SPECIFICATIONS  |         |
|-----------------|---------|
| Phase           | Single  |
| RPM             | 3000    |
| Voltage Outputs | 115/230 |
| Frequency       | 50Hz    |
| Power Output    | 5kw     |
| Weight          | 25.5kg  |
| Taper Fitting   | 7/8"    |