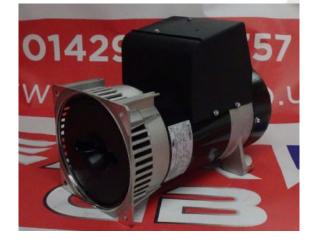

## Meccalte ES16W-150 AVR 5 kVA Single Phase Alternator (j609b)

Prod Code: 5010-MECC-22437

This unit is designed to be fitted to an engine with a 7/8 inch taper shaft (j609b coupling). Check the attached technical drawing to match against your existing coupling. If a different coupling is required, please contact us for availability

Suitable engines include Honda GX340, GX390 and Briggs XR2100

| SPECIFICATIONS  |         |
|-----------------|---------|
| Phase           | Single  |
| RPM             | 3000    |
| Voltage Outputs | 115/230 |
| Frequency       | 50Hz    |
| Power Output    | 5kw     |
| Weight          | 25.5kg  |
| Taper Fitting   | 7/8"    |