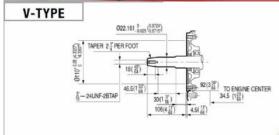

## Meccalte ES16W-150 AVR 5 kVA Single Phase Alternator (j609b)

Prod Code: 5010-MECC-22437

This unit is designed to be fitted to an engine with a 7/8 inch taper shaft (j609b coupling). Check the attached technical drawing to match against your existing coupling. If a different coupling is required, please contact us for availability