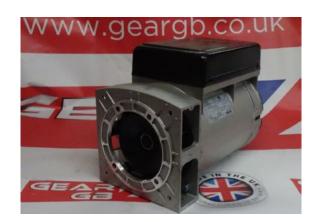

## Meccalte S20F-200 12kVA Single Phase Alternator (j609b)

Prod Code: 5010-MECC-G128

This unit is designed to be fitted to an engine with a 7/8 inch taper shaft (j609b coupling). Check the attached technical drawing to match against your existing coupling. If a different coupling is required, please contact us for availability