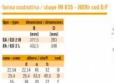

Petrol eg. Honda GX390 / Briggs & Stratton XR2100 series Diesel eg. Yanmar L100 / Lombardini 15LD 440 / Hatz 1B40

| SPECIFICATIONS                     |                |
|------------------------------------|----------------|
| Model                              | ED200 DC       |
| Туре                               | ED 2L          |
| Weld Current (Amps)                | 200DC          |
| Weld Voltage                       | 70             |
| Duty Cycle                         | 60% @ 170Amps  |
| Duty Cycle                         | 35% @ 200Amps  |
| 110v output (Kw)                   | 4              |
| 230v output (Kw)                   | 4              |
| RPM                                | 3000           |
| Weight (Kg)                        | 43             |
| Dimensions inc Sockets (L x W x H) | 43 x 22 x 34cm |
| Taper Fitting                      | 7/8" (j609b)   |