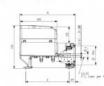

Petrol eg. Honda GX390 / Briggs & Stratton XR2100 series Diesel eg. Yanmar L100 / Lombardini 15LD 440 / Hatz 1B40

| SPECIFICATIONS                     |                |
|------------------------------------|----------------|
| Model                              | ED200 DC       |
| Туре                               | ED 2L          |
| Weld Current (Amps)                | 200DC          |
| Weld Voltage                       | 70             |
| Duty Cycle                         | 60% @ 170Amps  |
| Duty Cycle                         | 35% @ 200Amps  |
| 110v output (Kw)                   | 4              |
| 230v output (Kw)                   | 4              |
| RPM                                | 3000           |
| Weight (Kg)                        | 43             |
| Dimensions inc Sockets (L x W x H) | 43 x 22 x 34cm |
| Taper Fitting                      | 7/8" (j609b)   |