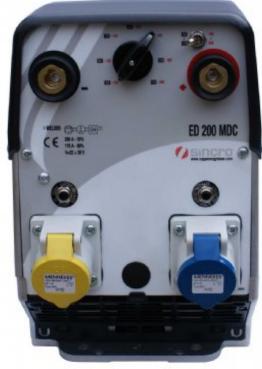

## Sincro ED200MDC **200AMP DC Welder Generator Alternator** (j609b)

Prod Code: 5010-SINC-WD200

Sincro 2-Pole DC Brushless Welder Generator Alternator.

Direct replacement alternator for EW200 DC

Protection: IP23

Weldable electrodes: All types, including basic and cellolosic
Supplied with autoresettable thermal breaker against overload
Can also be used as single phase alternator

This unit is designed to be fitted to an engine of 13hp or above with a 7/8 inch taper shaft (j609b coupling). Check the attached technical drawing 'Taper Shaft Drawings' to match against your existing coupling. If a different coupling is required, please contact us for availability.

Petrol eg. Honda GX390 / Briggs & Stratton XR2100 series Diesel eg. Yanmar L100 / Lombardini 15LD 440 / Hatz 1B40

| SPECIFICATIONS                     |                |
|------------------------------------|----------------|
| Model                              | ED200 DC       |
| Туре                               | ED 2L          |
| Weld Current (Amps)                | 200DC          |
| Weld Voltage                       | 70             |
| Duty Cycle                         | 60% @ 170Amps  |
| Duty Cycle                         | 35% @ 200Amps  |
| 110v output (Kw)                   | 4              |
| 230v output (Kw)                   | 4              |
| RPM                                | 3000           |
| Weight (Kg)                        | 43             |
| Dimensions inc Sockets (L x W x H) | 43 x 22 x 34cm |
| Taper Fitting                      | 7/8" (j609b)   |