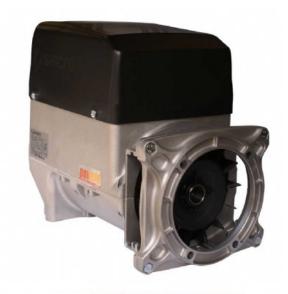

## Sincro ED200MDC **200AMP DC Welder Generator Alternator** (j609b)

Prod Code: 5010-SINC-WD200

Sincro 2-Pole DC Brushless Welder Generator Alternator.

Direct replacement alternator for EW200 DC

Protection: IP23

Weldable electrodes: All types, including basic and cellolosic
Supplied with autoresettable thermal breaker against overload
Can also be used as single phase alternator

This unit is designed to be fitted to an engine of 13hp or above with a 7/8 inch taper shaft (j609b coupling). Check the attached technical drawing 'Taper Shaft Drawings' to match against your existing coupling. If a different coupling is required, please contact us for availability.