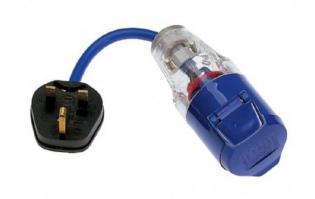

## Fly Lead 13A-16A - Blue 230v Socket Adaptor

Prod Code: 5020-FLY-274

230v fly lead socket adaptor

This single socket 230/240v fly lead enables users to connect a 16A tool or light to a standard 13A lead without the need to re-wire, saving both time and money. It is supplied with a short cable to maintain flexibility but not too long that it can be tangled.

Quick and easy adapter for 230/240v 16A equipment to attach to 13A leads Short length cable to minimise excessive tangling Robust Defender plug and four gang socket 25cm of 1.5mm cable Spring hinged cover on 13A socket for maximum socket protection

SpecificationCable - 1.5mm, H05-VVF, VDE approved, low temperature lngress rating - IP20 Cable Standard - BSEN 50525-2-11

| SPECIFICATIONS |      |
|----------------|------|
| Voltage        | 230v |
| Plug           | 13A  |
| Socket         | 16A  |
|                |      |