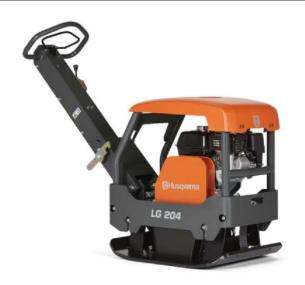

## Husqvarna LG204 500mm Honda Petrol Reversible Plate Compactor

**Prod Code: 6000-HUSQ-1718** 

High speed and world-class compaction efficiency make Husqvarna (Atlas Copco / Dynapac) forward and reversible plates excellent for compacting medium to deep layers of granular soils. The high speed, balanced design and hydraulic control system contributes to easy, precise handling on the roughest of surfaces or for spot compaction

Features & benefits

Hydraulic forward/reverse lever
Engines with low fuel consumption and emissions
Heavy-duty protection frame and impact resistant steel covers protect engine and transmission.
High quality bottom plate

Applications

Cobbles and boulders Sand and Gravel Silt

| SPECIFICATIONS                            |             |
|-------------------------------------------|-------------|
| Petrol Engine                             | Honda GX160 |
| Starting                                  | Recoil Only |
| Plate Width                               | 500mm       |
| Operating Weight                          | 211kg       |
| Amplitude                                 | 1.9mm       |
| Centrifugal Force                         | 36KN        |
| Speed                                     | 23m/min     |
| Frequency                                 | 65Hz        |
| H/A vibrations                            | 3.5m/s2     |
| Sound power guaranteed LwAdB(A)           | 106         |
| Sound pressure at operators ear (LpAdB(A) | 90          |