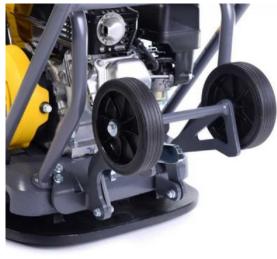

## Features & benefits

Smart water distribution system
Removable, 13-liter water tank
Specially designed bottom plate
Unique vibration-reduced handle
Wheels for easy transfer around work sites
Stowable handle for easy transportation and storage
Long life V-belt thanks to cooling fan and ventilated cover