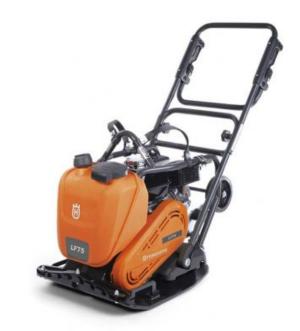

## Husqvarna LF75/420LAT 420mm Honda Plate Compactor inc Water Tank and Wheels

Prod Code: 6000-HUSQ2-341

The Husqvarna (Atlas Copco /Dynapac) range of water tank forward plates are specially designed for compacting asphalt. They are ideal and most economical for small repair and maintenance work, such as driveways, pathways and car parks

## Features & benefits

Smart water distribution system
Removable, 13-liter water tank
Specially designed bottom plate
Unique vibration-reduced handle
Wheels for easy transfer around work sites
Stowable handle for easy transportation and storage
Long life V-belt thanks to cooling fan and ventilated cover

Applications

Asphalt Sand and Gravel Silt

| SPECIFICATIONS                                    |             |
|---------------------------------------------------|-------------|
| Operating mass                                    | 95 kg       |
| Centrifugal force                                 | 15 kN       |
| Plate width                                       | 420 mm      |
| Engine                                            | Honda GX160 |
| Water tank Size                                   | 13L         |
| Speed                                             | 27 m/min    |
| Amplitude                                         | 1 mm        |
| Frequency                                         | 95 Hz       |
| Sound power level guaranteed                      | 102 dB(A)   |
| Sound pressure level at operators ear             | 91 dB(A)    |
| Vibration emission value standard handle          | 6 m/s       |
| Vibration emission value vibration reduced handle | 1.2 m/s     |