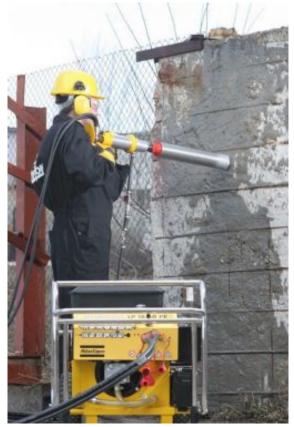

## Atlas Copco LCD 1500 Hydraulic Core Drill

Prod Code: 6040-ATLA-1727

Core drills are used by construction professionals in a wide range of applications including building renovation and utility works. They are relied on to install drainage, sewer and water pipes, plus cable and ventilation ducts where large and deep holes are needed. Core sampling in asphalt roads is another perfect application for this high performing drill.on level 3 axes (ISO 28