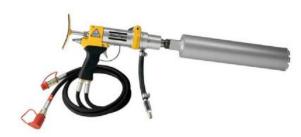

## Atlas Copco LCD 1500 Hydraulic Core Drill

Prod Code: 6040-ATLA-1727

Core drills are used by construction professionals in a wide range of applications including building renovation and utility works. They are relied on to install drainage, sewer and water pipes, plus cable and ventilation ducts where large and deep holes are needed. Core sampling in asphalt roads is another perfect application for this high performing drill.on level 3 axes (ISO 28