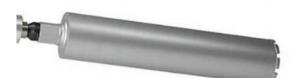

## Atlas Copco LCD Diamond Core Drill Bit (62mm DIAMETER)

Prod Code: 6040-ATLA-23697

Core drills are used by construction professionals in a wide range of applications including building renovation and utility works.

This diamond core bit is suitable for concrete, reinforced concrete and brickwork

Atlas Copco part number = 3378005061

\*other diameters are available

## SPECIFICATIONS

| Drill Bit diameter | 62mm           |
|--------------------|----------------|
| Length             | 450mm          |
| Weight             | 1.7kg          |
| Thread size        | 1 1/4 Inch UNC |